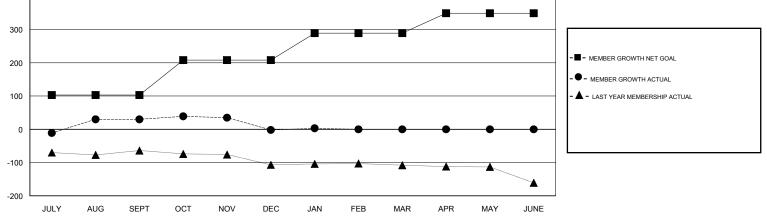

## JAYESH THAKKAR GMT:

| GMT: JAYESH THAKKAR |               |           | LOCATION INDIA |                                  |                           | GMT CA                  |                                                    |  |
|---------------------|---------------|-----------|----------------|----------------------------------|---------------------------|-------------------------|----------------------------------------------------|--|
|                     | Club          | s         |                | Members<br>RESULTS FOR 2018-2019 |                           |                         |                                                    |  |
|                     | RESULTS FOR   | 2018-2019 |                |                                  |                           |                         |                                                    |  |
| QUARTER             | NEW CLUB GOAL | NEW CLUBS | DROPPED CLUBS  | QUARTER                          | MEMBER GROWTH NET<br>GOAL | MEMBER GROWTH<br>ACTUAL | DROPPED<br>MEMBERS ACTUAL<br>(including transfers) |  |
| JULY/AUG/SEPT       | 2             | 1         | 0              | JULY/AUG/SEPT                    | 103                       | 89                      | 47                                                 |  |
| OCT/NOV/DEC         | 2             | 0         | 1              | OCT/NOV/DEC                      | 105                       | 17                      | 48                                                 |  |
| JAN/FEB/MAR         | 1             | 1         | 1              | JAN/FEB/MAR                      | 81                        | 31                      | 26                                                 |  |
| APR/MAY/JUNE        | 1             | 0         | 0              | APR/MAY/JUNE                     | 60                        | 0                       | 0                                                  |  |