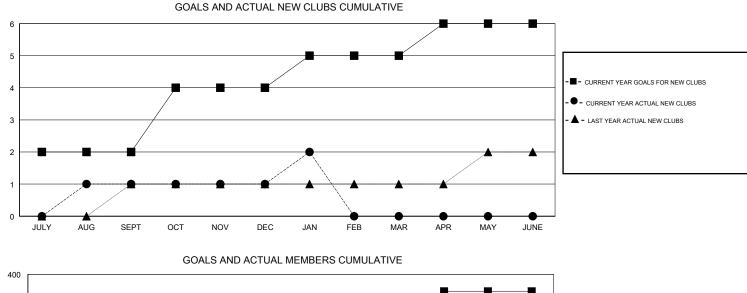

## JAYESH THAKKAR GMT:

| GMT: JAYESH THAKKAR |               |           | LOCATION INDIA |                                  |                           | GMT CA                  |                                                    |  |
|---------------------|---------------|-----------|----------------|----------------------------------|---------------------------|-------------------------|----------------------------------------------------|--|
|                     | Club          | s         |                | Members<br>RESULTS FOR 2018-2019 |                           |                         |                                                    |  |
|                     | RESULTS FOR   | 2018-2019 |                |                                  |                           |                         |                                                    |  |
| QUARTER             | NEW CLUB GOAL | NEW CLUBS | DROPPED CLUBS  | QUARTER                          | MEMBER GROWTH NET<br>GOAL | MEMBER GROWTH<br>ACTUAL | DROPPED<br>MEMBERS ACTUAL<br>(including transfers) |  |
| JULY/AUG/SEPT       | 2             | 1         | 0              | JULY/AUG/SEPT                    | 103                       | 89                      | 47                                                 |  |
| OCT/NOV/DEC         | 2             | 0         | 1              | OCT/NOV/DEC                      | 105                       | 17                      | 48                                                 |  |
| JAN/FEB/MAR         | 1             | 1         | 1              | JAN/FEB/MAR                      | 81                        | 31                      | 26                                                 |  |
| APR/MAY/JUNE        | 1             | 0         | 0              | APR/MAY/JUNE                     | 60                        | 0                       | 0                                                  |  |